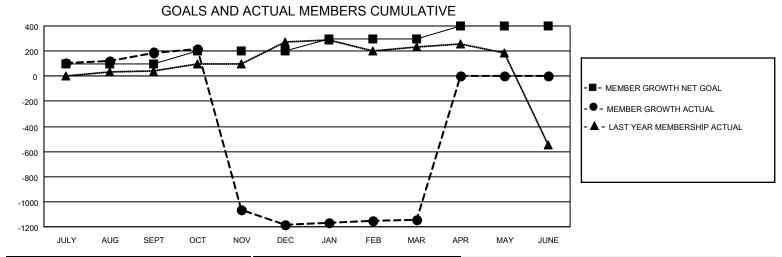

## GOALS AND ACTUAL NEW CLUBS CUMULATIVE

| DROPPED CLUBS: 3        |              | 64 CLUBS OF 137 ADDED 1 OR<br>MORE NEW MEMBERS | GENDER DISTRIBUTION                |                                  |  |
|-------------------------|--------------|------------------------------------------------|------------------------------------|----------------------------------|--|
|                         |              | INIONE NEW MILIMBERS                           | MALE<br>FEMALE                     | 3,163 (59.35%)<br>2,166 (40.65%) |  |
| DROPPED MEMBERS         |              |                                                | NON BINARY<br>PREFER NOT TO ANSWER | 0 (0.00%)<br>0 (0.00%)           |  |
| DECEASED                | 22           |                                                | THE ENTION TO ANSWER               | 0 (0.0070)                       |  |
| CLUB CANCELLED<br>OTHER | 1,322<br>291 | CLICK HERE FOR CUMULATIVE MEMBERSHIP DATA      | TOTAL FAMILY UNIT MEMBERS          | 3,539                            |  |
| TOTAL                   | 1,635        |                                                | FAMILY MEMBERS PAYING HAI          | LF DUES 1,954                    |  |