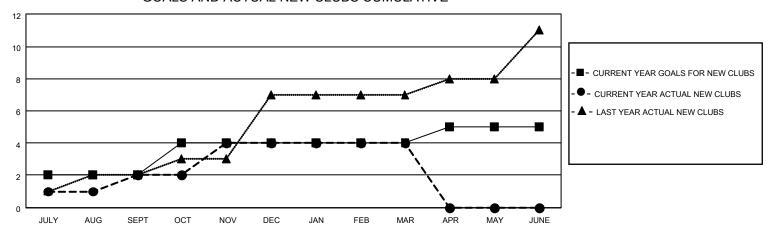

## GOALS AND ACTUAL NEW CLUBS CUMULATIVE

| DROPPED CLUBS: 3        |              | 64 CLUBS OF 137 ADDED 1 OR<br>MORE NEW MEMBERS | GENDER DISTRIBUTION                |                                  |  |
|-------------------------|--------------|------------------------------------------------|------------------------------------|----------------------------------|--|
|                         |              | INIONE NEW MILIMBERS                           | MALE<br>FEMALE                     | 3,163 (59.35%)<br>2,166 (40.65%) |  |
| DROPPED MEMBERS         |              |                                                | NON BINARY<br>PREFER NOT TO ANSWER | 0 (0.00%)<br>0 (0.00%)           |  |
| DECEASED                | 22           |                                                | THE ENTION TO ANSWER               | 0 (0.0070)                       |  |
| CLUB CANCELLED<br>OTHER | 1,322<br>291 | CLICK HERE FOR CUMULATIVE MEMBERSHIP DATA      | TOTAL FAMILY UNIT MEMBERS          | 3,539                            |  |
| TOTAL                   | 1,635        |                                                | FAMILY MEMBERS PAYING HAI          | LF DUES 1,954                    |  |